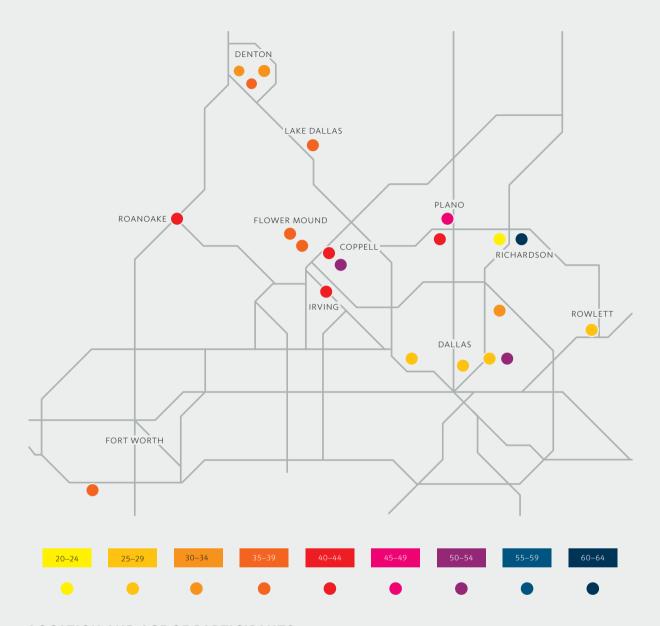

In order to provide context for the data that was gathered it is necessary to review the age, location and counseling experience of participants. Most of the men who participated in the study lived northwest of Dallas and their ages ranged from 24 to 61 years old with most participants between ages 37 and 42. By using data visualization methods it is possible to present several

### **LOCATION AND AGE OF PARTICIPANTS**

GEOGRAPHIC LOCATION IN DALLAS/FORT WORTH AREA, BY AGE