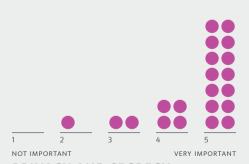

# COMFORT LEVEL OF COUNSELING ENVIRONMENT

PARTICIPANT RESPONSES ON IMPORTANCE

# PRIVACY AND SECRECY OF COUNSELING SESSIONS

PARTICIPANT RESPONSES ON IMPORTANCE