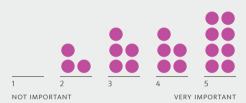

o participated in the study lived northwest of Dallas and their ages ranged from 24 to 61 years old with most participants between ages 37 and 42. By using data visualization methods it is possible to present several



### **LOCATION AND AGE OF PARTICIPANTS**

GEOGRAPHIC LOCATION IN DALLAS/FORT WORTH AREA, BY AGE



# PARTICIPANT DISTRIBUTION

BY AGE



#### **COMFORT WITH EMOTIONS**

BY AGE



#### **REGRET FOR ACTIONS RESULTING FROM EMOTIONS**

BY AGE



### **COUNSELING ATTENDANCE**

BY AGE



### THOUGHTS ON COUNSELING EXPERIENCE

BY AGE



## TYPE OF SESSION ATTENDED

BY AGE



# COUNSELOR PERSONALITY AND DEMEANOR

PARTICIPANT RESPONSES ON IMPORTANCE



#### **COUNSELOR GENDER**

PARTICIPANT RESPONSES ON IMPORTANCE



# **CONVENIENCE: LOCATION**

PARTICIPANT RESPONSES ON IMPORTANCE



#### **CONVENIENCE: TIME OF DAY**

PARTICIPANT RESPONSES ON IMPORTANCE



# COMFORT LEVEL OF COUNSELING ENVIRONMENT

PARTICIPANT RESPONSES ON IMPORTANCE



# PRIVACY AND SECRECY OF COUNSELING SESSIONS

PARTICIPANT RESPONSES ON IMPORTANCE



#### **HOW TO CONTACT A COUNSELOR**

TOTAL OF ALL PARTICIPANT RESPONSES



#### **IDEAL COUNSELING ENVIRONMENT**

TOTAL OF ALL PARTICIPANT RESPONSES



#### SEEKING FRIENDS FOR COUNSELING CONNECTIONS

BY AGE, COMPARED TO ALL PARTICIPANTS