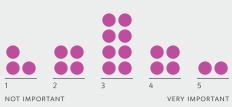

r the data that was gathered it is necessary to review the age, location and counseling experience of participants. Most of the men who participated in the study lived northwest of Dallas and their ages ranged from 24 to 61 years old with most participants between ages 37 and 42. By using data visualization methods it is possible to present several



### **LOCATION AND AGE OF PARTICIPANTS**

GEOGRAPHIC LOCATION IN DALLAS/FORT WORTH AREA, BY AGE



# PARTICIPANT DISTRIBUTION

BY AGE



#### **COMFORT WITH EMOTIONS**

BY AGE



#### **REGRET FOR ACTIONS RESULTING FROM EMOTIONS**

BY AGE



### **COUNSELING ATTENDANCE**

BY AGE



### THOUGHTS ON COUNSELING EXPERIENCE

BY AGE



## TYPE OF SESSION ATTENDED

BY AGE



# COUNSELOR PERSONALITY AND DEMEANOR

PARTICIPANT RESPONSES ON IMPORTANCE



#### **COUNSELOR GENDER**

PARTICIPANT RESPONSES ON IMPORTANCE



# **CONVENIENCE: LOCATION**

PARTICIPANT RESPONSES ON IMPORTANCE



#### **CONVENIENCE: TIME OF DAY**

PARTICIPANT RESPONSES ON IMPORTANCE



# COMFORT LEVEL OF COUNSELING ENVIRONMENT

PARTICIPANT RESPONSES ON IMPORTANCE



# PRIVACY AND SECRECY OF COUNSELING SESSIONS

PARTICIPANT RESPONSES ON IMPORTANCE



#### **HOW TO CONTACT A COUNSELOR**

TOTAL OF ALL PARTICIPANT RESPONSES



#### **IDEAL COUNSELING ENVIRONMENT**

TOTAL OF ALL PARTICIPANT RESPONSES



#### SEEKING FRIENDS FOR COUNSELING CONNECTIONS

BY AGE, COMPARED TO ALL PARTICIPANTS