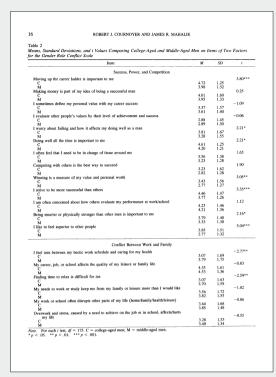

for both methods of data presentation and when used together, can communicate abstract findings with depth and with accuracy.

Visualization of data from this study.

Data presentation from Cournoyer and Mahalik's Cross-Sectional Study of Gender Role Conflict Examining College-Aged and Middle-Aged Men.  $^4$ 