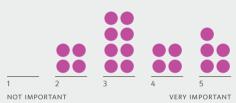

cation and counseling experience of participants. Most of the men who participated in the study lived northwest of Dallas and their ages ranged from 24 to 61 years old with most participants between ages 37 and 42. By using data visualization methods it is possible to present several



### **LOCATION AND AGE OF PARTICIPANTS**

GEOGRAPHIC LOCATION IN DALLAS/FORT WORTH AREA, BY AGE



# PARTICIPANT DISTRIBUTION

BY AGE



#### **COMFORT WITH EMOTIONS**

BY AGE



#### **REGRET FOR ACTIONS RESULTING FROM EMOTIONS**

BY AGE



### **COUNSELING ATTENDANCE**

BY AGE



### THOUGHTS ON COUNSELING EXPERIENCE

BY AGE



## TYPE OF SESSION ATTENDED

BY AGE



# COUNSELOR PERSONALITY AND DEMEANOR

PARTICIPANT RESPONSES ON IMPORTANCE



#### **COUNSELOR GENDER**

PARTICIPANT RESPONSES ON IMPORTANCE



# **CONVENIENCE: LOCATION**

PARTICIPANT RESPONSES ON IMPORTANCE



#### **CONVENIENCE: TIME OF DAY**

PARTICIPANT RESPONSES ON IMPORTANCE



# COMFORT LEVEL OF COUNSELING ENVIRONMENT

PARTICIPANT RESPONSES ON IMPORTANCE



# PRIVACY AND SECRECY OF COUNSELING SESSIONS

PARTICIPANT RESPONSES ON IMPORTANCE



#### **HOW TO CONTACT A COUNSELOR**

TOTAL OF ALL PARTICIPANT RESPONSES



#### **IDEAL COUNSELING ENVIRONMENT**

TOTAL OF ALL PARTICIPANT RESPONSES



#### SEEKING FRIENDS FOR COUNSELING CONNECTIONS

BY AGE, COMPARED TO ALL PARTICIPANTS