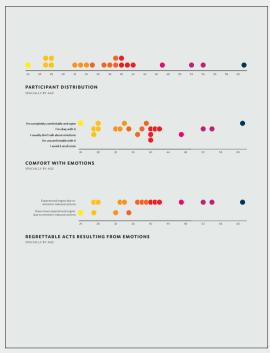

# PARTICIPANT DISTRIBUTION

BY AGE

#### **COMFORT WITH EMOTIONS**

BY AGE

#### **REGRET FOR ACTIONS RESULTING FROM EMOTIONS**

BY AGE