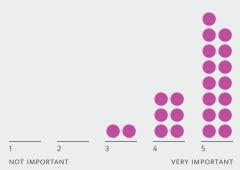

o participants' perceptions of mental health.

In order to provide context for the data that was gathered it is necessary to review the age, location and counseling experience of participants. Most of the men who participated in the study lived northwest of Dallas and their ages ranged from 24 to 61 years old with most participants between ages 37 and 42. By using data visualization methods it is possible to present several



### **LOCATION AND AGE OF PARTICIPANTS**

GEOGRAPHIC LOCATION IN DALLAS/FORT WORTH AREA, BY AGE



# PARTICIPANT DISTRIBUTION

BY AGE



#### **COMFORT WITH EMOTIONS**

BY AGE



#### **REGRET FOR ACTIONS RESULTING FROM EMOTIONS**

BY AGE



### **COUNSELING ATTENDANCE**

BY AGE



### THOUGHTS ON COUNSELING EXPERIENCE

BY AGE



## TYPE OF SESSION ATTENDED

BY AGE



# COUNSELOR PERSONALITY AND DEMEANOR

PARTICIPANT RESPONSES ON IMPORTANCE



#### **COUNSELOR GENDER**

PARTICIPANT RESPONSES ON IMPORTANCE



# **CONVENIENCE: LOCATION**

PARTICIPANT RESPONSES ON IMPORTANCE



#### **CONVENIENCE: TIME OF DAY**

PARTICIPANT RESPONSES ON IMPORTANCE



# COMFORT LEVEL OF COUNSELING ENVIRONMENT

PARTICIPANT RESPONSES ON IMPORTANCE



# PRIVACY AND SECRECY OF COUNSELING SESSIONS

PARTICIPANT RESPONSES ON IMPORTANCE



#### **HOW TO CONTACT A COUNSELOR**

TOTAL OF ALL PARTICIPANT RESPONSES



#### **IDEAL COUNSELING ENVIRONMENT**

TOTAL OF ALL PARTICIPANT RESPONSES



#### SEEKING FRIENDS FOR COUNSELING CONNECTIONS

BY AGE, COMPARED TO ALL PARTICIPANTS